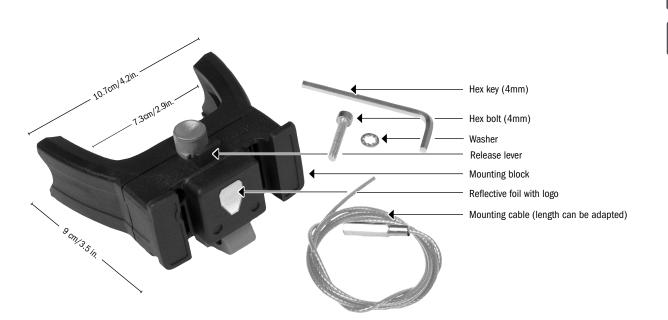

Contents: Handlebar Mounting-Set E-Bike (article code E226) mounting block, cable with attachment, hexagon key (4 mm), mounting bolt, washer, mounting instructions

Optional accessories: Alternatively we offer the adapter Handlebar Mounting-Set E-Bike with Lock and 2 keys (art. code E207)