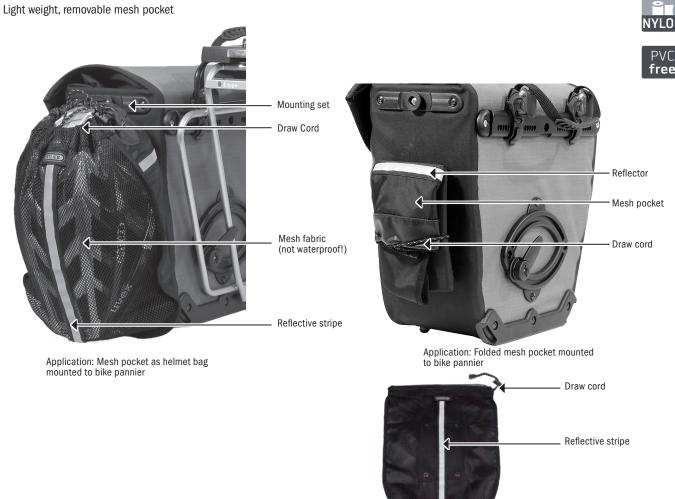

## **SPECIFICATIONS:**

- + Light weight, removable mesh pocket (not waterproof)
- + For mounting to bike panniers or other bags
- + Small stow-away volme when not needed
- + For wet or dry clothing, helmet, shoes etc.
- + Including mounting set
- + Watertight screw connection of mounting set and product
- + Mesh pocket can be taken off mounting set remains on bag
- + Mounting set can also be used for fixing e.g. the ORTLIEB mesh pocket, bottle cage or outer pocket (both available as optional accessory)
- + Draw cord closure
- + Reflector
- + Maximum load 1 kg / 2 lbs.

Contents: Mesh-Pocket comes with mounting set

Optional accessories: Outer-Pocket Mounting-Set (E150)

Mesh-Pocket\_01\_2020

Infos on IP-symbols: www.ortlieb.com/us/service/technical/ip-symbols/

RTLIEB

WATERPROO