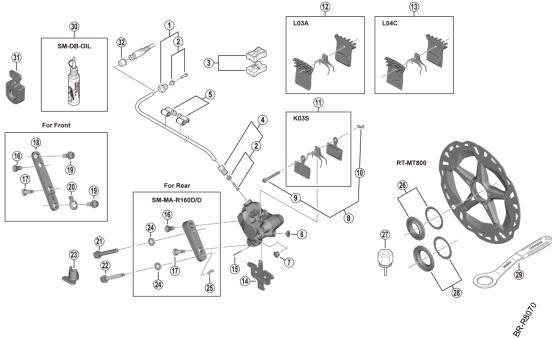

## SM-BH90-JK-SSR Brake Hose SM-BH90-JK-SS Brake Hose

|      |                       |                                                                                    | 49  |                                                  |
|------|-----------------------|------------------------------------------------------------------------------------|-----|--------------------------------------------------|
| ITEM | SHIMANO               | DESCRIPTION                                                                        | INT | ERCHANGE-                                        |
| NO.  | CODE NO.              |                                                                                    |     | ABILITY                                          |
| 1    | Y8RD98010             | Flange flare nut unit (M9/black) for ST-R8170                                      | Α   |                                                  |
|      | Y8RD98020             | Flare nut unit (M8/silver) for ST-R9180                                            | Α   |                                                  |
| 2    | Y8JA98020             | Olive and connecter insert                                                         | Α   |                                                  |
| 3    | Y8H198030             | TL-BH61 Shimano original tool (2 pcs.)                                             | Α   |                                                  |
| 4    | Y8JA98010             | Flare nut unit (M8/black)                                                          | Α   |                                                  |
| 5    | Y83098040             | SM-HANG Hose supporter A and B                                                     | A   |                                                  |
| 6    | Y2J706000             | Bleed screw cap                                                                    |     |                                                  |
| 7    | Y2HW10000             | Bleed boss cap                                                                     |     |                                                  |
| 8    | Y2GM98020             | Pad axle and snap retainer                                                         | В   |                                                  |
| 9    | Y8EB12010             | Pad axle                                                                           | В   |                                                  |
| 10   | Y8J716000             | Snap retainer                                                                      | A   |                                                  |
| 11   | Y8Y898010             | K03S Resin pad and spring (pair)                                                   | A   |                                                  |
| 12   | Y8PU98040             | L03A Resin pad with fin and spring (pair)                                          | A   |                                                  |
| 13   | Y8N398040             | L04C Metal pad with fin and spring (pair)                                          | Α   |                                                  |
| 14   | Y8N218000             | Pad spacer                                                                         | Α   |                                                  |
| 15   | Y8N207000             | Screw fixing pin                                                                   | Α   |                                                  |
| 16   | Y2HW06010             | Caliper fixing screw B2                                                            | Α   |                                                  |
| 17   | Y8N206000             | Caliper fixing screw B                                                             | Α   |                                                  |
| 18   | Y8N230000             | Front caliper mount bracket                                                        | Α   |                                                  |
| 19   | Y8N204000             | Caliper fixing screw A                                                             | A   |                                                  |
| 20   | Y8N205000             | Snap ring                                                                          | A   |                                                  |
| 21 - | Y2J708000             | Caliper fixing screw C2 for 10 mm rear mount thickness                             | A   |                                                  |
|      | Y2J708050             | Caliper fixing screw C2 for 15 mm rear mount thickness                             | A   |                                                  |
|      | Y2J708010             | Caliper fixing screw C2 for 20 mm rear mount thickness                             | A   |                                                  |
|      | Y2J708020             | Caliper fixing screw C2 for 25 mm rear mount thickness                             | A   |                                                  |
|      | Y2J708030             | Caliper fixing screw C2 for 30 mm rear mount thickness                             | A   |                                                  |
|      | Y2J708040             | Caliper fixing screw C2 for 35 mm rear mount thickness                             | A   |                                                  |
| 22   | Y8N208000             | Caliper fixing screw C for 10 mm rear mount thickness                              | A   |                                                  |
|      | Y8N208050             | Caliper fixing screw C for 15 mm rear mount thickness                              | A   |                                                  |
|      | Y8N208010             | Caliper fixing screw C for 20 mm rear mount thickness                              | A   |                                                  |
|      | Y8N208020             | Caliper fixing screw C for 25 mm rear mount thickness                              | A   |                                                  |
|      | Y8N208030             | Caliper fixing screw C for 30 mm rear mount thickness                              | A   |                                                  |
|      | Y8N208040             | Caliper fixing screw C for 35 mm rear mount thickness                              | A   |                                                  |
| 23   | Y2HW12000             | Screw length selector                                                              | A   |                                                  |
| 24   | Y8NU02000             | Washer for R160 adapter                                                            | A   | <del>                                     </del> |
| 25   | Y8NU03000             | Snap retainer                                                                      | A   | <del>                                     </del> |
| 26   | Y8K198010             | Lock ring and washer                                                               | A   | <del>                                     </del> |
| 27   | Y12009230             | TL-LR15 Lock ring removal tool                                                     |     |                                                  |
| 28   | Y2A598030             | Lock ring and washer (external spline type)                                        |     | <del>                                     </del> |
|      |                       | TL-FC36 Lock ring removal tool                                                     |     | <del>                                     </del> |
| 29   | Y13098000             |                                                                                    | Α.  | <del>                                     </del> |
| 30   | Y83998020             | Mineral oil (100 ml)                                                               | A   |                                                  |
|      | Y83998030             | Mineral oil (500 ml)                                                               | A   |                                                  |
| 31   | Y2HW15000             | Bleeding spacer                                                                    | A   |                                                  |
| 32   | Y8H802000<br>e parts. | Hose cover for easy hose joint system, not used with easy hose joint direct system | A   | Sep2021-486                                      |