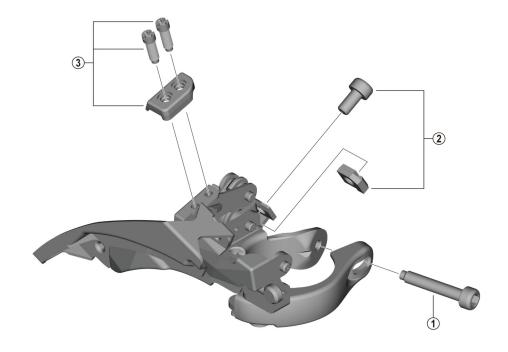

## **FD-TY600**

| ITEM                | SHIMANO   | DESCRIPTION                              | INTERCHANGE- |         |         |  |
|---------------------|-----------|------------------------------------------|--------------|---------|---------|--|
| NO.                 | CODE NO.  | DESCRIPTION                              |              | ABILITY |         |  |
| 1                   | Y2JG00070 | Clamp screw (M5 x 29)                    |              |         | ,       |  |
| 2                   | Y5YS98010 | Cable fixing nut and bolt (M5 x 9.8)     | Α            |         |         |  |
| 3                   | Y2JD98010 | Stroke adjust screws (M4 x 13) and plate | В            |         |         |  |
| A: Same parts. Oct2 |           |                                          |              |         | 22-4881 |  |

A: Same parts.

B: Parts are usable, but differ in materials, appearance, finish, size, etc.

© Shimano Inc. I

Absence of mark indicates non-interchangeability.