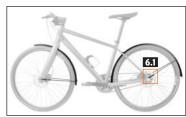

### 6. REAR STAY ASSEMBLING

3.3 ASSEMBLING OF SLIDING BRIDGE 0° DEGREE ANGLE

3.3.1 SCREW THE SLIDING BRIDGE

3.3.2 CLIP THE FENDER ON THE SLIDING BRIDGE

6.1 STAY ATTACHMENT REAR INCL. LENGTHS ADJUSTMENTS OF THE STAYS