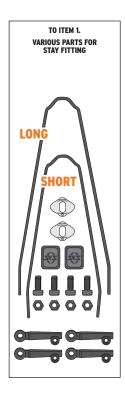

# MOUNTING INSTRUCTION EDGE AL 56 → 11530







### **PARTS**













# 1. STAY-ASSEMBLING FRONT + REAR

# 2. FRAME MOUNTING FRONT

# 2.1 BRAKE-FITTING FRONT





## 2.2 STAY ATTACHMENT FRONT INCL. LENGTHS ADJUSTMENTS OF THE STAYS



# **EN. EDGE AL**

Solid aluminium mudguards in clean look, with rounded edges. Long mudguard profiles ensure maximum protection against splashes.







# 3. FRAME MOUNTING REAR

### **3.1 REMOVE THE REAR WHEEL**

### 3.2 ASSEMBLING OF SLIDING BRIDGE 90° DEGREE ANGLE

### 3.2.1 SCREW THE SLIDING BRIDGE



3.2.2 CLIP THE FENDER ON THE SLIDING BRIDGE



5. REMOUNT THE REAR WHEEL

### 6. REAR STAY ASSEMBLING





3.3 ASSEMBLING OF SLIDING BRIDGE 0° DEGREE ANGLE

3.3.1 SCREW THE SLIDING BRIDGE



3.3.2 CLIP THE FENDER ON THE SLIDING BRIDGE



6.1 STAY ATTACHMENT REAR INCL. LENGTHS ADJUSTMENTS OF THE STAYS



4. ASSEMBLI