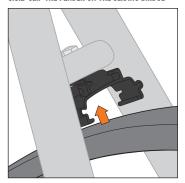

### 3.2.1 SCREW THE SLIDING BRIDGE

3.2.2 CLIP THE FENDER ON THE SLIDING BRIDGE

5. REMOUNT THE REAR WHEEL