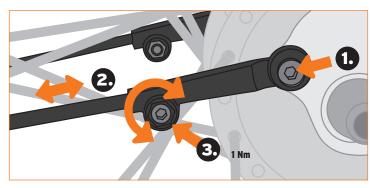

### 6. REAR STAY ASSEMBLING

3.3 ASSEMBLING OF SLIDING BRIDGE 0° DEGREE ANGLE

3.3.1 SCREW THE SLIDING BRIDGE

3.3.2 CLIP THE FENDER ON THE SLIDING BRIDGE

6.1 STAY ATTACHMENT REAR INCL. LENGTHS ADJUSTMENTS OF THE STAYS