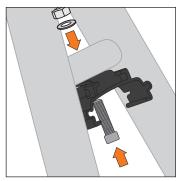

### 3.2 ASSEMBLING OF SLIDING BRIDGE 90° DEGREE ANGLE

### 3.2.1 SCREW THE SLIDING BRIDGE

3.2.2 CLIP THE FENDER ON THE SLIDING BRIDGE

5. REMOUNT THE REAR WHEEL