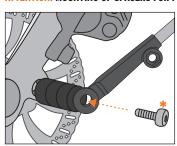

4. ASSEMBLING AT THE BOTTOM BRACKET

**ATTENTION! MOUNTING OF SPACERS FOR FRAMES WITH DISC BRAKES** 

SCREW IS NOT INCLUDED IN THE SCOPE OF DELIVERY

| PROFILE WIDTH | PART NO. | TYRES           | LENGTH FRONT | LENGTH REAR |
|---------------|----------|-----------------|--------------|-------------|
|               | 11494    | 700 x 38c - 50c | 740 mm       | 1200 mm     |