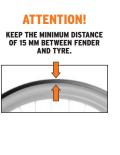

# MOUNTING INSTRUCTION EDGE AL 56 → 11530







### **PARTS**













# 1. STAY-ASSEMBLING FRONT + REAR

# 2. FRAME MOUNTING FRONT

# 2.1 BRAKE-FITTING FRONT





## 2.2 STAY ATTACHMENT FRONT INCL. LENGTHS ADJUSTMENTS OF THE STAYS



# **EN. EDGE AL**

Solid aluminium mudguards in clean look, with rounded edges. Long mudguard profiles ensure maximum protection against splashes.







# 3. FRAME MOUNTING REAR

### **3.1 REMOVE THE REAR WHEEL**

### 3.2 ASSEMBLING OF SLIDING BRIDGE 90° DEGREE ANGLE

### 3.2.1 SCREW THE SLIDING BRIDGE



3.2.2 CLIP THE FENDER ON THE SLIDING BRIDGE



5. REMOUNT THE REAR WHEEL

### 6. REAR STAY ASSEMBLING





3.3 ASSEMBLING OF SLIDING BRIDGE 0° DEGREE ANGLE

3.3.1 SCREW THE SLIDING BRIDGE



3.3.2 CLIP THE FENDER ON THE SLIDING BRIDGE



6.1 STAY ATTACHMENT REAR INCL. LENGTHS ADJUSTMENTS OF THE STAYS



4. ASSEMBLING AT TH