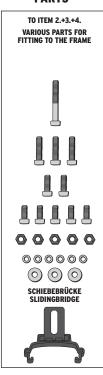

# 2. FRAME MOUNTING FRONT

# 2.1 BRAKE-FITTING FRONT

## 2.2 STAY ATTACHMENT FRONT INCL. LENGTHS ADJUSTMENTS OF THE STAYS