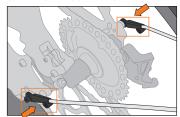

# MOUNTING INSTRUCTION EDGE AL 56 → 11530







### **PARTS**













# 1. STAY-ASSEMBLING FRONT + REAR

# 2. FRAME MOUNTING FRONT

# 2.1 BRAKE-FITTING FRONT





## 2.2 STAY ATTACHMENT FRONT INCL. LENGTHS ADJUSTMENTS OF THE STAYS



# **EN. EDGE AL**

Solid aluminium mudguards in clean look, with rounded edges. Long mudguard profiles ensure maximum protection against splashes.







# 3. FRAME MOUNTING REAR

### **3.1 REMOVE THE REAR WHEEL**

### 3.2 ASSEMBLING OF SLIDING BRIDGE 90° DEGREE ANGLE

### 3.2.1 SCREW THE SLIDING BRIDGE



3.2.2 CLIP THE FENDER ON THE SLIDING BRIDGE



5. REMOUNT THE REAR WHEEL

### 6. REAR STAY ASSEMBLING





3.3 ASSEMBLING OF SLIDING BRIDGE 0° DEGREE ANGLE

3.3.1 SCREW THE SLIDING BRIDGE



3.3.2 CLIP THE FENDER ON THE SLIDING BRIDGE



6.1 STAY ATTACHMENT REAR INCL. LENGTHS ADJUSTMENTS OF THE STAYS



4. ASSEMBLING AT THE BOTTOM BRACKET



**ATTENTION! MOUNTING OF SPACERS FOR FRAMES WITH DISC BRAKES** 



SCREW IS NOT INCLUDED IN THE SCOPE OF DELIVERY

| PROFILE WIDTH | PART NO. | TYRES           | LENGTH FRONT | LENGTH REAR |
|---------------|----------|-----------------|--------------|-------------|
|               | 11494    | 700 x 38c - 50c | 740 mm       | 1200 mm     |