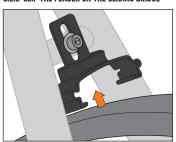

### 3.2.1 SCREW THE SLIDING BRIDGE

3.2.2 CLIP THE FENDER ON THE SLIDING BRIDGE

5. REMOUNT THE REAR WHEEL