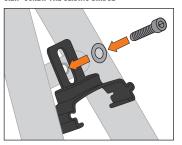

### 3.2.1 SCREW THE SLIDING BRIDGE

3.2.2 CLIP THE FENDER ON THE SLIDING BRIDGE

5. REMOUNT THE REAR WHEEL