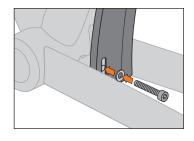

MBLING FRONT + REAR

# 2. FRAME MOUNTING FRONT

# 2.1 BRAKE-FITTING FRONT





## 2.2 STAY ATTACHMENT FRONT INCL. LENGTHS ADJUSTMENTS OF THE STAYS



# **EN. EDGE AL**

Solid aluminium mudguards in clean look, with rounded edges. Long mudguard profiles ensure maximum protection against splashes.







# 3. FRAME MOUNTING REAR

### **3.1 REMOVE THE REAR WHEEL**

### 3.2 ASSEMBLING OF SLIDING BRIDGE 90° DEGREE ANGLE

### 3.2.1 SCREW THE SLIDING BRIDGE



3.2.2 CLIP THE FENDER ON THE SLIDING BRIDGE



5. REMOUNT THE REAR WHEEL

### 6. REAR STAY ASSEMBLING





3.3 ASSEMBLING OF SLIDING BRIDGE 0° DEGREE ANGLE

3.3.1 SCREW THE SLIDING BRIDGE



3.3.2 CLIP THE FENDER ON THE SLIDING BRIDGE



6.1 STAY ATTACHMENT REAR INCL. LENGTHS ADJUSTMENTS OF THE STAYS



4. ASSEMBLING AT THE BOTTOM BRACKET



**ATTENTION! MOUNTING OF SPACERS FOR FRAMES WITH DISC BRAKES** 



SCREW IS NOT INCLUDED IN THE SCOPE OF DELIVERY

| PROFILE WIDTH | PART NO. | TYRES           | LENGTH FRONT | LENGTH REAR |
|---------------|----------|-----------------|--------------|-------------|
|               | 11494    | 700 x 38c - 50c | 740 mm       | 1200 mm     |