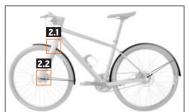

# 2.1 BRAKE-FITTING FRONT

## 2.2 STAY ATTACHMENT FRONT INCL. LENGTHS ADJUSTMENTS OF THE STAYS