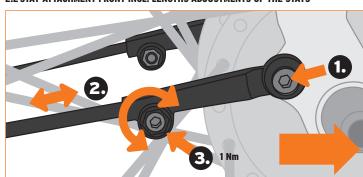

# MOUNTING INSTRUCTION EDGE AL 56 → 11530







### **PARTS**













# 1. STAY-ASSEMBLING FRONT + REAR

# 2. FRAME MOUNTING FRONT

# 2.1 BRAKE-FITTING FRONT





## 2.2 STAY ATTACHMENT FRONT INCL. LENGTHS ADJUSTMENTS OF THE STAYS



# **EN. EDGE AL**

Solid aluminium mudguards in clean look, with rounded edges. Long mudguard profiles ensure maximum protection against splashes.







# 3. FRAME MOUNTING REAR

### **3.1 REMOVE THE REAR WHEEL**

### 3.2 ASSEMBLING OF SLIDING BRIDGE 90° DEGREE ANGLE

### 3.2.1 SCREW THE SLIDING BRIDGE



3.2.2 CLIP THE FENDER ON THE SLIDING BRIDGE



5. REMOUNT THE REAR WHEEL

### 6. REAR STAY ASSEMBLING





3.3 ASSEMBLING OF SLIDING BRIDGE 0° DEGREE ANGLE

3.3.1 SCREW THE SLIDING BRIDGE



3.3.2 CLIP THE FENDER ON THE SLIDING BRIDGE



6.1 STAY ATTACHMENT REAR INCL. LENGTHS ADJUSTMENTS OF THE STAYS



4. ASSEMBLING AT THE BOTTOM BRACKET



**ATTENTION! MOUNTING OF SPACERS FOR FRAMES WITH DISC BRAKES** 



SCREW IS NOT INCLUDED IN THE SCOPE OF DELIVERY

| PROFILE WIDTH | PART NO. | TY