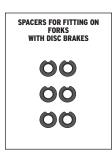

4. ASSEMBLING AT THE BOTTOM BRACKET

**ATTENTION! MOUNTING OF SPACERS FOR FRAMES WITH DISC BRAKES** 

SCREW IS NOT INCLUDED IN THE SCOPE OF DELIVERY

| PROFILE WIDTH | PART NO. | TYRES           | LENGTH FRONT | LENGTH REAR |
|---------------|----------|-----------------|--------------|-------------|
|               | 11494    | 700 x 38c - 50c | 740 mm       | 1200 mm     |