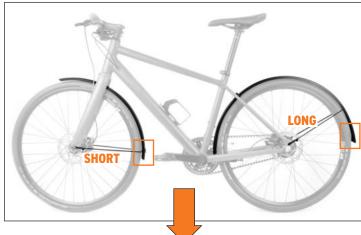

# MOUNTING INSTRUCTION EDGE AL 56 → 11530







### **PARTS**













# 1. STAY-ASSEMBLING FRONT + REAR

# 2. FRAME MOUNTING FRONT

# 2.1 BRAKE-FITTING FRONT





## 2.2 STAY ATTACHMENT FRONT INCL. LENGTHS ADJUSTMENTS OF THE STAYS



# **EN. EDGE AL**

Solid aluminium mudguards in clean look, with rounded edges. Long mudguard profiles ensure maximum protection against splashes.







# 3. FRAME MOUNTING REAR

### **3.1 REMOVE THE REAR WHEEL**

### 3.2 ASSEMBLING OF SLIDING BRIDGE 90° DEGREE ANGLE

### 3.2.1 SCREW THE SLIDING BRIDGE



3.2.2 CLIP THE FENDER ON THE SLIDING BRIDGE



5. REMOUNT THE REAR WHEEL

### 6. REAR STAY ASSEMBLING





3.3 ASSEMBLING OF SLIDING BRIDGE 0° DEGREE ANGLE

3.3.1 SCREW THE SLIDING BRIDGE



3.3.2 CLIP THE FENDER ON THE SLIDING BRIDGE



6.1 STAY ATTACHMENT REAR INCL. LENGTHS ADJUSTMENTS OF THE STAYS



4. ASSEMBLING AT